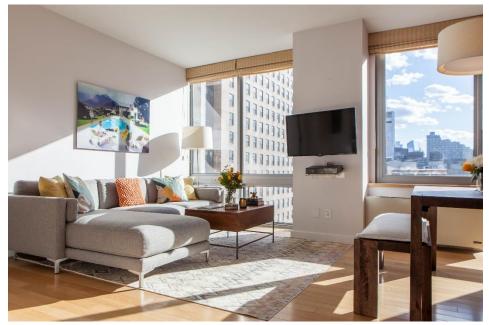

## 225 West 60th Street #14A | Lincoln Square One Bedroom Condo

**BUILDING FEATURES:** Post-war | Doorman | Live-In Super | Elevator | Pets Allowed | Garage | Common Roof deck | Fitness Center

**UNIT FEATURES:** Mint Condition | Hardwood Floors | Floor-to-Ceiling Windows Recessed Lighting | Dishwasher | Stainless Steel Appliances | Open Kitchen Granite Counters | Marble Bath | Ample closets | Central AC | Unit Controlled Heating | In-Unit Laundry

## SOREN BECH

Licensed Real Estate Salesperson

soren.bech@hbech.com 917.597.7389 www.hbech.com Asking: \$1,225,000 Size: 719 SQFT. (approx.)

Welcome home to this oversized, South-facing & Sun-blasted, 1 Bedroom Condo home near Columbus Circle on the Upper West Side. In mint condition, with a modern design, the home features luxury finishes and features throughout. This high floor apartment has floor to ceiling panoramic windows that maximize the view and light. An open designer kitchen with custom wood cabinetry, Caeserstone countertops, and stainless steel Bosch appliances, flows into a wide living/dining space. There is a beautiful modern, designer bathroom, and great closet space throughout (with California closets organization). High ceilings, white oak hardwood floors, central air-conditioning and in-unit laundry, round out the luxury features.