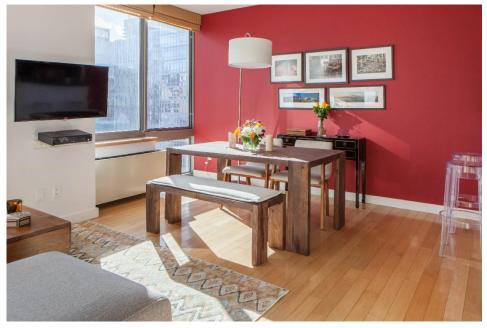

## 225 West 60th Street #14A | Lincoln Square One Bedroom Condo

**BUILDING FEATURES:** Post-war | Doorman | Live-In Super | Elevator | Pets Allowed | Garage | Common Roof deck | Fitness Center

**UNIT FEATURES:** Mint Condition | Hardwood Floors | Floor-to-Ceiling Windows Recessed Lighting | Dishwasher | Stainless Steel Appliances | Open Kitchen Granite Counters | Marble Bath | Ample closets | Central AC | Unit Controlled Heating | In-Unit Laundry

## SOREN BECH

Licensed Real Estate Salesperson

soren.bech@hbech.com 917.597.7389 www.hbech.com Asking: \$1,225,000 Size: 719 SQFT. (approx.)

Welcome home to this oversized, South-facing & Sun-blasted, 1 Bedroom Condo home near Columbus Circle on the Upper West Side. In mint condition, with a modern design, the home features luxury finishes and features throughout. This high floor apartment has floor to ceiling panoramic windows that maximize the view and light. An open designer kitchen with custom wood cabinetry, Caeserstone countertops, and stainless steel Bosch appliances, flows into a wide living/dining space. There is a beautiful modern, designer bathroom, and great closet space throughout (with California closets organization). High ceilings, white oak hardwood floors, central air-conditioning and in-unit laundry, round out the luxury features.