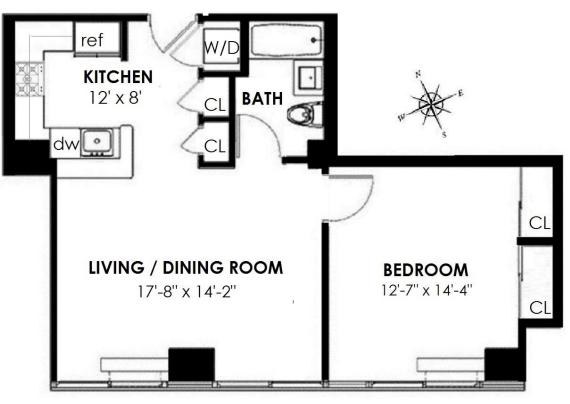

## 225 West 60th Street #14A | Lincoln Square One Bedroom Condo

**BUILDING FEATURES:** Post-war | Doorman | Live-In Super | Elevator | Pets Allowed | Garage | Common Roof deck | Fitness Center

**UNIT FEATURES:** Mint Condition | Hardwood Floors | Floor-to-Ceiling Windows Recessed Lighting | Dishwasher | Stainless Steel Appliances | Open Kitchen Granite Counters | Marble Bath | Ample closets | Central AC | Unit Controlled Heating | In-Unit Laundry

## SOREN BECH

Licensed Real Estate Salesperson

soren.bech@hbech.com 917.597.7389 www.hbech.com Asking: \$1,225,000 Size: 719 SQFT. (approx.)

Welcome home to this oversized, South-facing & Sun-blasted, 1 Bedroom Condo home near Columbus Circle on the Upper West Side. In mint condition, with a modern design, the home features luxury finishes and features throughout. This high floor apartment has floor to ceiling panoramic windows that maximize the view and light. An open designer kitchen with custom wood cabinetry, Caeserstone countertops, and stainless steel Bosch appliances, flows into a wide living/dining space. There is a beautiful modern, designer bathroom, and great closet space throughout (with California closets organization). High ceilings, white oak hardwood floors, central air-conditioning and in-unit laundry, round out the luxury features.