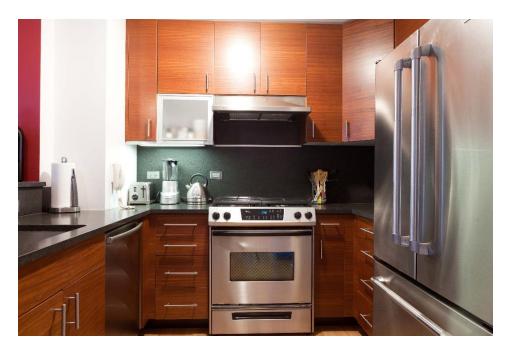

## 225 West 60th Street #14A | Lincoln Square One Bedroom Condo

**BUILDING FEATURES:** Post-war | Doorman | Live-In Super | Elevator | Pets Allowed | Garage | Common Roof deck | Fitness Center

**UNIT FEATURES:** Mint Condition | Hardwood Floors | Floor-to-Ceiling Windows Recessed Lighting | Dishwasher | Stainless Steel Appliances | Open Kitchen Granite Counters | Marble Bath | Ample closets | Central AC | Unit Controlled Heating | In-Unit Laundry

## SOREN BECH

Licensed Real Estate Salesperson

soren.bech@hbech.com 917.597.7389 www.hbech.com Asking: \$1,225,000 Size: 719 SQFT. (approx.)

Welcome home to this oversized, South-facing & Sun-blasted, 1 Bedroom Condo home near Columbus Circle on the Upper West Side. In mint condition, with a modern design, the home features luxury finishes and features throughout. This high floor apartment has floor to ceiling panoramic windows that maximize the view and light. An open designer kitchen with custom wood cabinetry, Caeserstone countertops, and stainless steel Bosch appliances, flows into a wide living/dining space. There is a beautiful modern, designer bathroom, and great closet space throughout (with California closets organization). High ceilings, white oak hardwood floors, central air-conditioning and in-unit laundry, round out the luxury features.