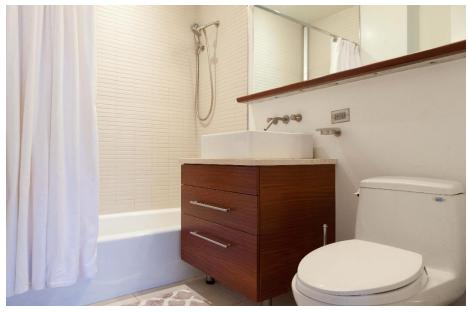

## 225 West 60th Street #14A | Lincoln Square One Bedroom Condo

**BUILDING FEATURES:** Post-war | Doorman | Live-In Super | Elevator | Pets Allowed | Garage | Common Roof deck | Fitness Center

**UNIT FEATURES:** Mint Condition | Hardwood Floors | Floor-to-Ceiling Windows Recessed Lighting | Dishwasher | Stainless Steel Appliances | Open Kitchen Granite Counters | Marble Bath | Ample closets | Central AC | Unit Controlled Heating | In-Unit Laundry

## SOREN BECH

Licensed Real Estate Salesperson

soren.bech@hbech.com 917.597.7389 www.hbech.com Asking: \$1,225,000 Size: 719 SQFT. (approx.)

Welcome home to this oversized, South-facing & Sun-blasted, 1 Bedroom Condo home near Columbus Circle on the Upper West Side. In mint condition, with a modern design, the home features luxury finishes and features throughout. This high floor apartment has floor to ceiling panoramic windows that maximize the view and light. An open designer kitchen with custom wood cabinetry, Caeserstone countertops, and stainless steel Bosch appliances, flows into a wide living/dining space. There is a beautiful modern, designer bathroom, and great closet space throughout (with California closets organization). High ceilings, white oak hardwood floors, central air-conditioning and in-unit laundry, round out the luxury features.