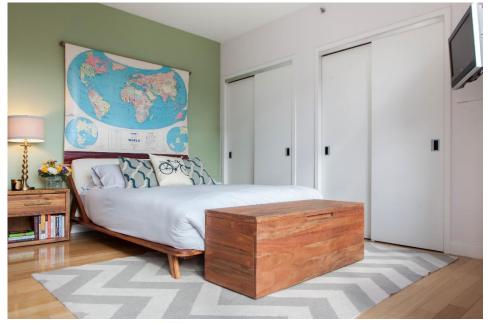

## 225 West 60th Street #14A | Lincoln Square One Bedroom Condo

**BUILDING FEATURES:** Post-war | Doorman | Live-In Super | Elevator | Pets Allowed | Garage | Common Roof deck | Fitness Center

**UNIT FEATURES:** Mint Condition | Hardwood Floors | Floor-to-Ceiling Windows Recessed Lighting | Dishwasher | Stainless Steel Appliances | Open Kitchen Granite Counters | Marble Bath | Ample closets | Central AC | Unit Controlled Heating | In-Unit Laundry

## SOREN BECH

Licensed Real Estate Salesperson

soren.bech@hbech.com 917.597.7389 www.hbech.com Asking: \$1,225,000 Size: 719 SQFT. (approx.)

Welcome home to this oversized, South-facing & Sun-blasted, 1 Bedroom Condo home near Columbus Circle on the Upper West Side. In mint condition, with a modern design, the home features luxury finishes and features throughout. This high floor apartment has floor to ceiling panoramic windows that maximize the view and light. An open designer kitchen with custom wood cabinetry, Caeserstone countertops, and stainless steel Bosch appliances, flows into a wide living/dining space. There is a beautiful modern, designer bathroom, and great closet space throughout (with California closets organization). High ceilings, white oak hardwood floors, central air-conditioning and in-unit laundry, round out the luxury features.